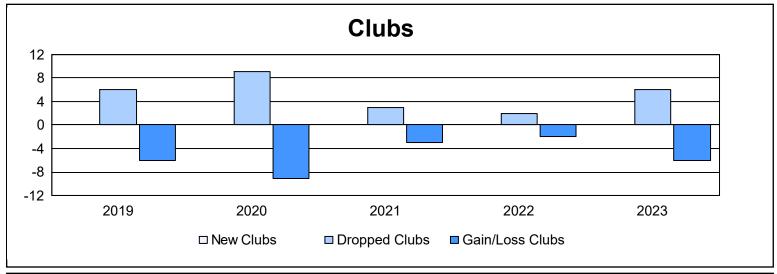

| Year      | New<br>Clubs | Dropped<br>Clubs | Gain/<br>Loss<br>Clubs | New<br>Members | Charter<br>Members | Reinstate<br>Members | Transfer<br>Members | Total<br>Member<br>Added | Total<br>Members<br>Dropped | Gain/<br>Loss<br>Members |
|-----------|--------------|------------------|------------------------|----------------|--------------------|----------------------|---------------------|--------------------------|-----------------------------|--------------------------|
| 2018-2019 | 0            | 6                | -6                     | 353            | 3                  | 22                   | 30                  | 408                      | 666                         | -258                     |
| 2019-2020 | 0            | 9                | -9                     | 222            | 0                  | 17                   | 22                  | 261                      | 563                         | -302                     |
| 2020-2021 | 0            | 3                | -3                     | 334            | 0                  | 10                   | 11                  | 355                      | 467                         | -112                     |
| 2021-2022 | 0            | 2                | -2                     | 439            | 0                  | 20                   | 20                  | 479                      | 517                         | -38                      |
| 2022-2023 | 0            | 6                | -6                     | 446            | 1                  | 13                   | 24                  | 484                      | 510                         | -26                      |
| Average   | 0            | 5                | -5                     | 359            | 1                  | 16                   | 21                  | 397                      | 545                         | -147                     |